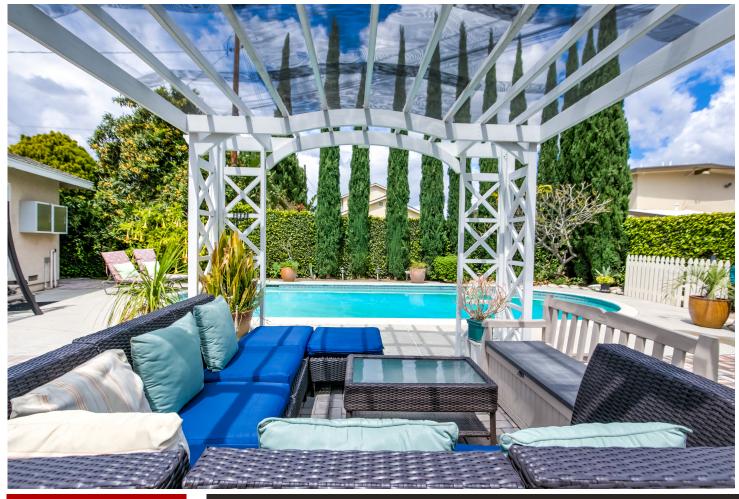

# 1214 South Kings Court Drive, Anaheim, CA

- » Beds: 3 | Baths: 3 Full
- » Single Family | 1,721 ft<sup>2</sup> | Lot: 9,548 ft<sup>2</sup>
- » More Info: SouthKingsCourtSTR.IsNowSold.com

Sale Includes EVERYTHING in the Property. (All Furniture, Furnishings, Appliances, TVs)